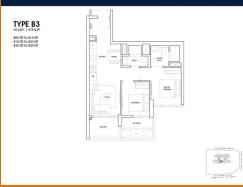

# 173 CHIN SWEE ROAD, ALEXANDRA, COMMONWEALTH, SINGAPORE 169878

■ LISTING ID: SGLD47658810 ■ TENURE: LEASEHOLD 99

■ TITLE: N/A

■ **SIZE BUILT-UP:** 678SQFT (63SQM) ■ **SITE AREA:** 1.656AC (0.670HA)

■ NO. OF FLOORS: 39

■ FLOOR/LEVEL: 23 - MIDDLE FLOOR

■ BED ROOMS: 2
■ BATH ROOMS: 2
■ MAIDS ROOMS: N/A
■ PARKING SPACES: N/A

**■ LAYOUT TYPE:** REGULAR

■ FACING: N/A
■ VIEWING: OTHER

■ **SELLING PRICE**: CALL FOR PRICE!

**■ COMPLETION YEAR:** 2025