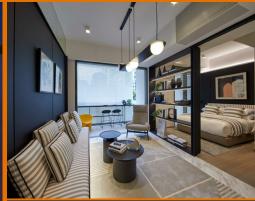

#### THE LANDMARK

Apartment for Sale: Partially furnished, 2 bedroom, 2 bathroom. Completion in 2025, this middle floor unit is in original condition. Tenure: Leasehold 99 Located in Singapore's district D03 near Alexandra, Commonwealth in the area Central South (Central region).

#### **INTERIOR FACILITIES**

Air-Conditioning

Balcony

Fiber-Internet

• Internet Connection

## **OTHER INTERIOR FEATURES**

Cooker Hob/Hood

Dryer

Fridge

Intercom